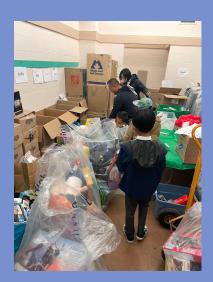

#### Richmond Care Richmond Gives Donation

RCRG's Christmas Fund marked its 90<sup>th</sup> anniversary this past season. Our school donation contributed to over 1,178 children and teenagers who received selection of toys, books, and gift cards.

#### Recent Projects & Success

#### Current Project & Success