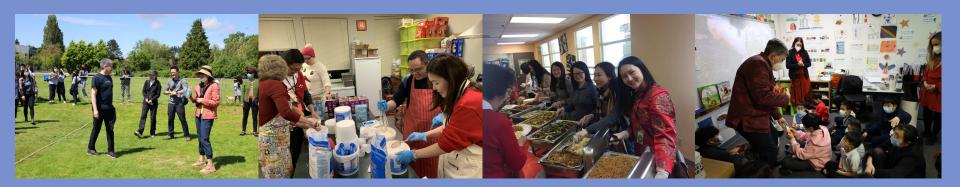

作从而给孩子们提供更好的的教育



 To assist parents in accessing the system and to advocate on behalf of parents and students.

协助家长灵活运用学校的系统

To provide financial support for the goals of the school.
 通过募捐活动帮助学校完善设施及教学项目



## What is the difference between PAPO and the PAPO Executive?

家委会和家委会执行委员会的区别

The PAPO Executive is a group of volunteer parents confirmed by PA who represent the voice of all school parents. The Executive team helps to organize all the PAPO events during the course of the school year, such as the most recent uniform sale, Breakfast with Santa, Book Drive, Silent Auction/PA Gala and Teacher's Appreciation Week, and other fundraising events.

家委会执行委员会是由学校和家长共同选出的一群代表所有家长发声的义工家长们,执行委员会负责组织整个学年所有的家委会活动,例如刚刚圆满结束的"校服义卖",圣诞节的"与圣诞老人共进早餐""书本捐赠活动""无声竞拍""一年一度的学校筹款晚宴"" 感谢教职工周 "和其他的小型募损活动.



#### Breakfast with Santa December 8, 2023













#### Richmond Care Richmond Gives Donation

RCRG's Christmas Fund marked its 90<sup>th</sup> anniversary this past season. Our school donation contributed to over 1,178 children and teenagers who received selection of toys, books, and gift cards.







#### Our GALA Dinner Gallery:

April 15, 2023

























#### Our Auction Gallery Silent and GALA

























#### PAPO Fund Distribution:

| Equipment       \$ 57,841.31       10         French       \$ 1,682.45       0         Furniture       \$ 85,938.83       15         Gym       \$ 42,800.00       8         JK       \$ 99,639.46       18         JK       \$ 5,827.49       1         Library       \$ 18,915.95       3         Math       \$ 4,604.25