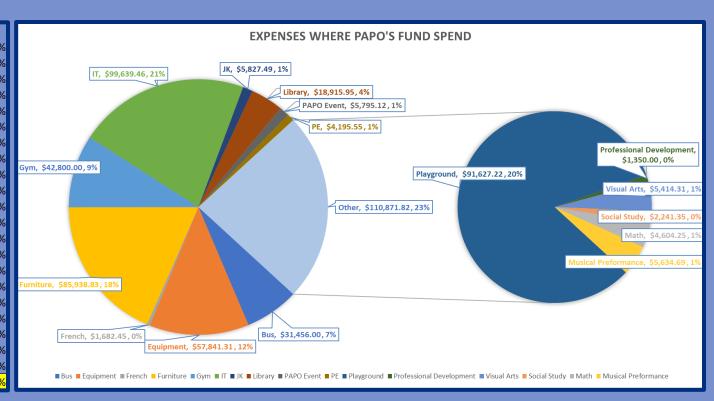

#### PAPO Fund Distribution:

| Equipment       \$ 57,841.31       10         French       \$ 1,682.45       0         Furniture       \$ 85,938.83       15         Gym       \$ 42,800.00       8         JK       \$ 99,639.46       18         JK       \$ 5,827.49       1         Library       \$ 18,915.95       3         Math       \$ 4,604.25       1         Musical Preformance       \$ 5,634.69       1         PAPO Event       \$ 5,795.12       1         PE       \$ 4,195.55       1         Playground       \$ 91,627.22       16         Professional Development       \$ 1,350.00       0         Social Study       \$ 2,241.35       0         Visual Arts       \$ 5,414.31       1         Story Studio       \$ 30,258.86       5         Outdoor Classroom       \$ 26,764.13       5         Classroom Library       \$ 10,576.85       2         Kinderegarden       \$ 4,004.05       1 |                         |              |            |      |
|--------------------------------------------------------------------------------------------------------------------------------------------------------------------------------------------------------------------------------------------------------------------------------------------------------------------------------------------------------------------------------------------------------------------------------------------------------------------------------------------------------------------------------------------------------------------------------------------------------------------------------------------------------------------------------------------------------------------------------------------------------------------------------------------------------------------------------------------------------------------------------------------|-------------------------|--------------|------------|------|
| Equipment       \$ 57,841.31       10         French       \$ 1,682.45       0         Furniture       \$ 85,938.83       15         Gym       \$ 42,800.00       8         IT       \$ 99,639.46       18         JK       \$ 5,827.49       1         Library       \$ 18,915.95       3         Math       \$ 4,604.25       1         Musical Preformance       \$ 5,634.69       1         PAPO Event       \$ 5,795.12       1         PE       \$ 4,195.55       1         Playground       \$ 91,627.22       16         Professional Development       \$ 1,350.00       0         Social Study       \$ 2,241.35       0         Visual Arts       \$ 5,414.31       1         Story Studio       \$ 30,258.86       5         Outdoor Classroom       \$ 26,764.13       5         Classroom Library       \$ 10,576.85       2         Kinderegarden       \$ 4,004.05       1 | Category                | - <b>▼</b> E | xpesnes    | %    |
| French \$ 1,682.45 0 Furniture \$ 85,938.83 15 Gym \$ 42,800.00 18 JK \$ 99,639.46 18 JK \$ 5,827.49 1 Library \$ 18,915.95 3 Math \$ 4,604.25 1 Musical Preformance \$ 5,634.69 1 PAPO Event \$ 5,795.12 1 PE \$ 4,195.55 1 Playground \$ 91,627.22 16 Professional Development \$ 1,350.00 0 Social Study \$ 2,241.35 0 Visual Arts \$ 5,414.31 1 Story Studio \$ 30,258.86 5 Outdoor Classroom \$ 26,764.13 5 Classroom Library \$ 10,576.85 2 Kinderegarden \$ 4,004.05 15                                                                                                                                                                                                                                                                                                                                                                                                             | Bus                     | \$           | 31,456.00  | 69   |
| Furniture       \$ 85,938.83       15         Gym       \$ 42,800.00       8         IT       \$ 99,639.46       18         JK       \$ 5,827.49       1         Library       \$ 18,915.95       3         Math       \$ 4,604.25       1         Musical Preformance       \$ 5,634.69       1         PAPO Event       \$ 5,795.12       1         PE       \$ 4,195.55       1         Playground       \$ 91,627.22       16         Professional Development       \$ 1,350.00       0         Social Study       \$ 2,241.35       0         Visual Arts       \$ 5,414.31       1         Story Studio       \$ 30,258.86       5         Outdoor Classroom       \$ 26,764.13       5         Classroom Library       \$ 10,576.85       2         Kinderegarden       \$ 4,004.05       1                                                                                        | Equipment               | ç            | 57,841.31  | 10%  |
| Gym       \$ 42,800.00       8         IT       \$ 99,639.46       18         JK       \$ 5,827.49       1         Library       \$ 18,915.95       3         Math       \$ 4,604.25       1         Musical Preformance       \$ 5,634.69       1         PAPO Event       \$ 5,795.12       1         PE       \$ 4,195.55       1         Playground       \$ 91,627.22       16         Professional Development       \$ 1,350.00       0         Social Study       \$ 2,241.35       0         Visual Arts       \$ 5,414.31       1         Story Studio       \$ 30,258.86       5         Outdoor Classroom       \$ 26,764.13       5         Classroom Library       \$ 10,576.85       2         Kinderegarden       \$ 4,004.05       1                                                                                                                                      | French                  | ç            | 1,682.45   | 09   |
| IT       \$ 99,639.46       18         JK       \$ 5,827.49       1         Library       \$ 18,915.95       3         Math       \$ 4,604.25       1         Musical Preformance       \$ 5,634.69       1         PAPO Event       \$ 5,795.12       1         PE       \$ 4,195.55       1         Playground       \$ 91,627.22       16         Professional Development       \$ 1,350.00       0         Social Study       \$ 2,241.35       0         Visual Arts       \$ 5,414.31       1         Story Studio       \$ 30,258.86       5         Outdoor Classroom       \$ 26,764.13       5         Classroom Library       \$ 10,576.85       2         Kinderegarden       \$ 4,004.05       1                                                                                                                                                                             | Furniture               | \$           | 85,938.83  | 15%  |
| JK       \$ 5,827.49       1         Library       \$ 18,915.95       3         Math       \$ 4,604.25       1         Musical Preformance       \$ 5,634.69       1         PAPO Event       \$ 5,795.12       1         PE       \$ 4,195.55       1         Playground       \$ 91,627.22       16         Professional Development       \$ 1,350.00       0         Social Study       \$ 2,241.35       0         Visual Arts       \$ 5,414.31       1         Story Studio       \$ 30,258.86       5         Outdoor Classroom       \$ 26,764.13       5         Classroom Library       \$ 10,576.85       2         Kinderegarden       \$ 4,004.05       1                                                                                                                                                                                                                    | Gym                     | ç            | 42,800.00  | 89   |
| Library \$ 18,915.95 3  Math \$ 4,604.25 1  Musical Preformance \$ 5,634.69 1  PAPO Event \$ 5,795.12 1  PE \$ 4,195.55 1  Playground \$ 91,627.22 16  Professional Development \$ 1,350.00 0  Social Study \$ 2,241.35 0  Visual Arts \$ 5,414.31 1  Story Studio \$ 30,258.86 5  Outdoor Classroom \$ 26,764.13 5  Classroom Library \$ 10,576.85 2  Kinderegarden \$ 4,004.05 1                                                                                                                                                                                                                                                                                                                                                                                                                                                                                                         | IT                      | \$           | 99,639.46  | 189  |
| Math       \$ 4,604.25       1         Musical Preformance       \$ 5,634.69       1         PAPO Event       \$ 5,795.12       1         PE       \$ 4,195.55       1         Playground       \$ 91,627.22       16         Professional Development       \$ 1,350.00       0         Social Study       \$ 2,241.35       0         Visual Arts       \$ 5,414.31       1         Story Studio       \$ 30,258.86       5         Outdoor Classroom       \$ 26,764.13       5         Classroom Library       \$ 10,576.85       2         Kinderegarden       \$ 4,004.05       1                                                                                                                                                                                                                                                                                                    | JK                      | \$           | 5,827.49   | 19   |
| Musical Preformance       \$ 5,634.69       1         PAPO Event       \$ 5,795.12       1         PE       \$ 4,195.55       1         Playground       \$ 91,627.22       16         Professional Development       \$ 1,350.00       0         Social Study       \$ 2,241.35       0         Visual Arts       \$ 5,414.31       1         Story Studio       \$ 30,258.86       5         Outdoor Classroom       \$ 26,764.13       5         Classroom Library       \$ 10,576.85       2         Kinderegarden       \$ 4,004.05       1                                                                                                                                                                                                                                                                                                                                           | Library                 | \$           | 18,915.95  | 3%   |
| PAPO Event       \$ 5,795.12       1         PE       \$ 4,195.55       1         Playground       \$ 91,627.22       16         Professional Development       \$ 1,350.00       0         Social Study       \$ 2,241.35       0         Visual Arts       \$ 5,414.31       1         Story Studio       \$ 30,258.86       5         Outdoor Classroom       \$ 26,764.13       5         Classroom Library       \$ 10,576.85       2         Kinderegarden       \$ 4,004.05       1                                                                                                                                                                                                                                                                                                                                                                                                 | Math                    | \$           | 4,604.25   | 19   |
| PE       \$ 4,195.55       1         Playground       \$ 91,627.22       16         Professional Development       \$ 1,350.00       0         Social Study       \$ 2,241.35       0         Visual Arts       \$ 5,414.31       1         Story Studio       \$ 30,258.86       5         Outdoor Classroom       \$ 26,764.13       5         Classroom Library       \$ 10,576.85       2         Kinderegarden       \$ 4,004.05       1                                                                                                                                                                                                                                                                                                                                                                                                                                              | Musical Preformance     | \$           | 5,634.69   | 19   |
| Playground       \$ 91,627.22       16         Professional Development       \$ 1,350.00       0         Social Study       \$ 2,241.35       0         Visual Arts       \$ 5,414.31       1         Story Studio       \$ 30,258.86       5         Outdoor Classroom       \$ 26,764.13       5         Classroom Library       \$ 10,576.85       2         Kinderegarden       \$ 4,004.05       1                                                                                                                                                                                                                                                                                                                                                                                                                                                                                   | PAPO Event              | \$           | 5,795.12   | 19   |
| Professional Development       \$ 1,350.00       0         Social Study       \$ 2,241.35       0         Visual Arts       \$ 5,414.31       1         Story Studio       \$ 30,258.86       5         Outdoor Classroom       \$ 26,764.13       5         Classroom Library       \$ 10,576.85       2         Kinderegarden       \$ 4,004.05       1                                                                                                                                                                                                                                                                                                                                                                                                                                                                                                                                  | PE                      | \$           | 4,195.55   | 19   |
| Social Study       \$ 2,241.35       0         Visual Arts       \$ 5,414.31       1         Story Studio       \$ 30,258.86       5         Outdoor Classroom       \$ 26,764.13       5         Classroom Library       \$ 10,576.85       2         Kinderegarden       \$ 4,004.05       1                                                                                                                                                                                                                                                                                                                                                                                                                                                                                                                                                                                             | Playground              | \$           | 91,627.22  | 16%  |
| Visual Arts       \$ 5,414.31       1         Story Studio       \$ 30,258.86       5         Outdoor Classroom       \$ 26,764.13       5         Classroom Library       \$ 10,576.85       2         Kinderegarden       \$ 4,004.05       1                                                                                                                                                                                                                                                                                                                                                                                                                                                                                                                                                                                                                                            | Professional Developmen | it \$        | 1,350.00   | 0%   |
| Story Studio       \$ 30,258.86       5         Outdoor Classroom       \$ 26,764.13       5         Classroom Library       \$ 10,576.85       2         Kinderegarden       \$ 4,004.05       1                                                                                                                                                                                                                                                                                                                                                                                                                                                                                                                                                                                                                                                                                          | Social Study            | \$           | 2,241.35   | 0%   |
| Outdoor Classroom       \$ 26,764.13       5         Classroom Library       \$ 10,576.85       2         Kinderegarden       \$ 4,004.05       1                                                                                                                                                                                                                                                                                                                                                                                                                                                                                                                                                                                                                                                                                                                                          | Visual Arts             | \$           | 5,414.31   | 19   |
| Classroom Library         \$ 10,576.85         2           Kinderegarden         \$ 4,004.05         1                                                                                                                                                                                                                                                                                                                                                                                                                                                                                                                                                                                                                                                                                                                                                                                     | Story Studio            | \$           | 30,258.86  | 5%   |
| Kinderegarden \$ 4,004.05 1                                                                                                                                                                                                                                                                                                                                                                                                                                                                                                                                                                                                                                                                                                                                                                                                                                                                | Outdoor Classroom       | \$           | 26,764.13  | 5%   |
|                                                                                                                                                                                                                                                                                                                                                                                                                                                                                                                                                                                                                                                                                                                                                                                                                                                                                            | Classroom Library       | \$           | 10,576.85  | 29   |
| Multipurpose Room \$ 26,652.65 5                                                                                                                                                                                                                                                                                                                                                                                                                                                                                                                                                                                                                                                                                                                                                                                                                                                           | Kinderegarden           | Ş            | 4,004.05   | 19   |
|                                                                                                                                                                                                                                                                                                                                                                                                                                                                                                                                                                                                                                                                                                                                                                                                                                                                                            | Multipurpose Room       | Ş            | 26,652.65  | 59   |
| Grand Total \$ 563,220.52 100                                                                                                                                                                                                                                                                                                                                                                                                                                                                                                                                                                                                                                                                                                                                                                                                                                                              | Grand Total             | \$           | 563,220.52 | 100% |

#### Our Generous PAPO Fund

#### Recent Projects & Success